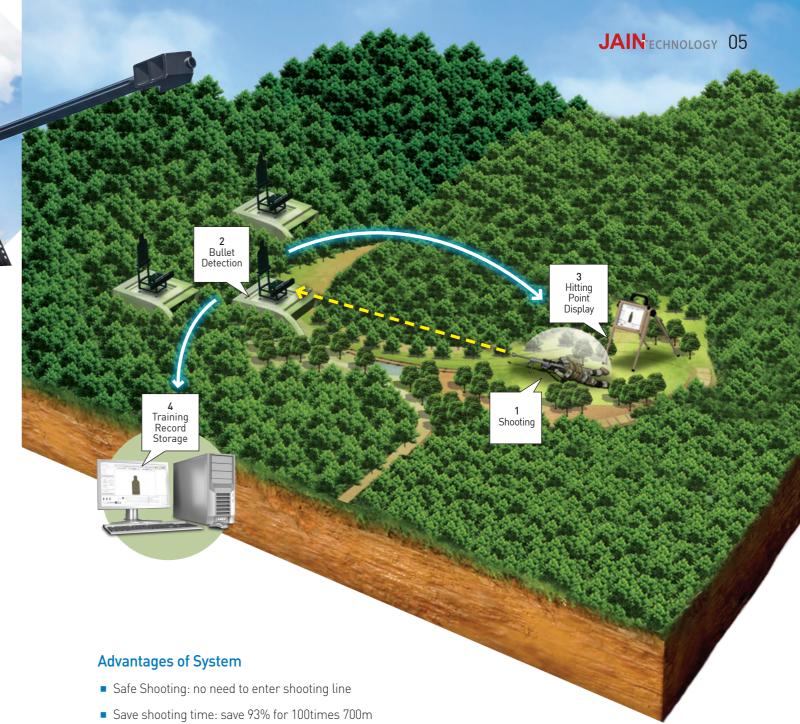

- Hit estimation of non-hitting bullet
- Provide wind direction of Target Point
- Laser target display: No need to attach target area

## **Application**



- Special Force Sniper Training
- Army Sniper Training
- Soldier Shooting Training



- Police Sniper Training
- Fire Extinguisher Test

## Performance

| Item                  | SPLUS-s          | International<br>Competitor |
|-----------------------|------------------|-----------------------------|
| Detection<br>Range    | 1,200m (max)     | 250m                        |
| Detection<br>Radius   | 3∼5m (max)       | 1m                          |
| Detection<br>Accuracy | ±5.56mm or lower | -                           |
| Target<br>Display     | Laser Target     | Target Board                |