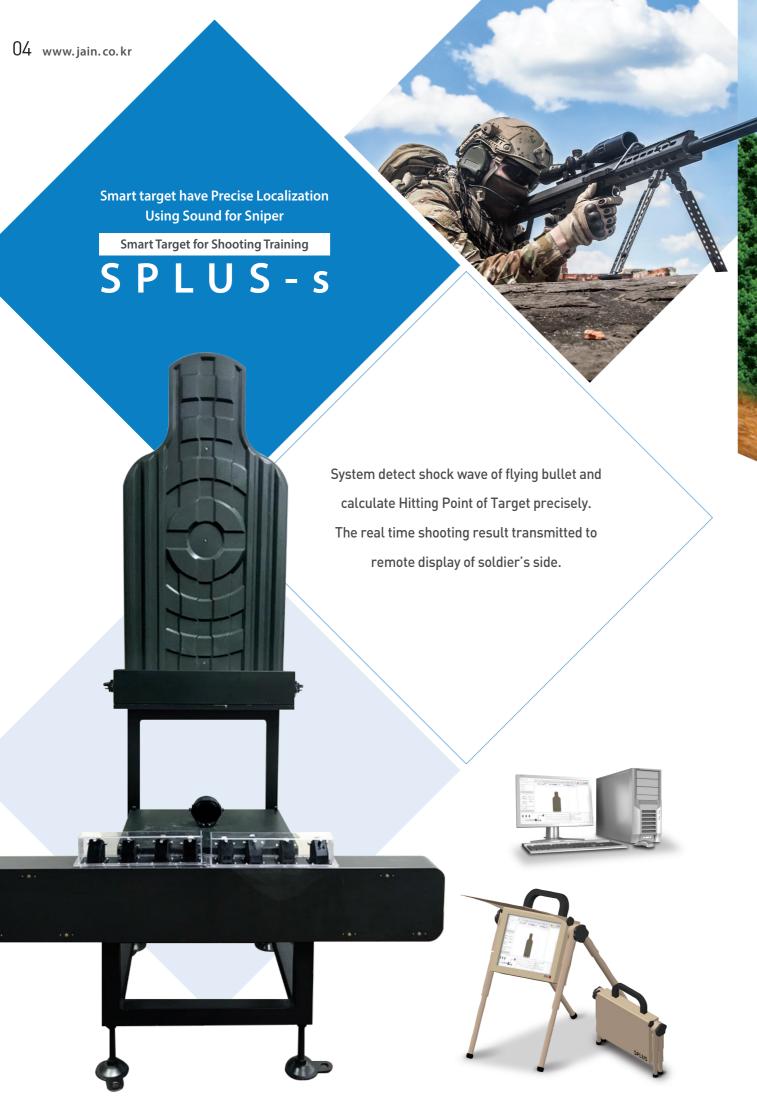

- Hit estimation of non-hitting bullet
- Provide wind direction of Target Point
- Laser target display: No need to attach target area

## **Application**



- Special Force Sniper Training
- Army Sniper Training
- Soldier Shooting Training



- Police Sniper Training
- Fire Extinguisher Test

## Performance

| Item                  | SPLUS-s          | International<br>Competitor |
|-----------------------|------------------|-----------------------------|
| Detection<br>Range    | 1,200m (max)     | 250m                        |
| Detection<br>Radius   | 3∼5m (max)       | 1m                          |
| Detection<br>Accuracy | ±5.56mm or lower | -                           |
| Target<br>Display     | Laser Target     | Target Board                |